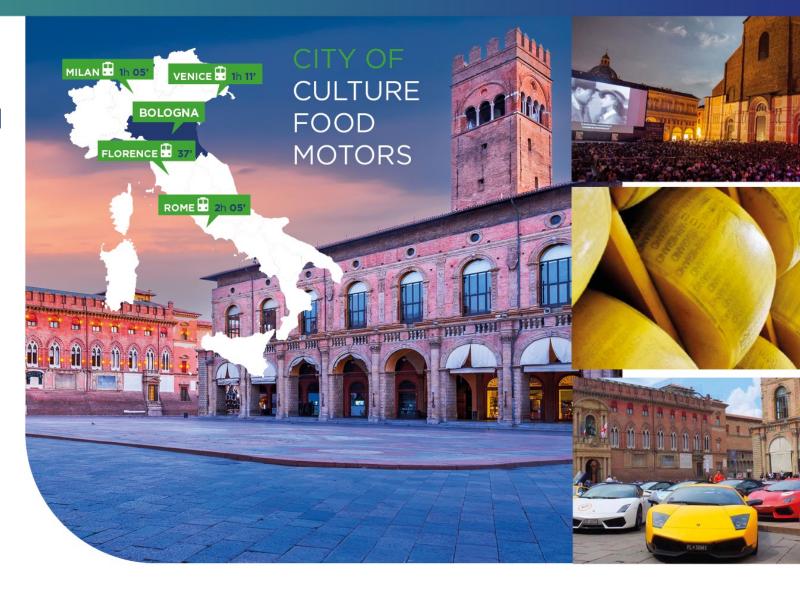

# Bologna is ready To welcome all the WORLD BRUSH EXPO EXHIBITORS and visitors!

And once you exit the venue .....

- ✓ Within few minutes the city centre with its middle age monuments, museums and art masterpieces and hundreds of restaurants where you'll have the chance to taste the real hand made tagliatelle, lasagne, tortellini and ragù alla bolognese
- ✓ within 30 minutes from Florence (via high speed train), from the Ferrari Museum in Maranello, the Ducati Museum, the Lamborghini, ...
- ✓ Within 1 hour from Venice and Milan (via bullet train)
- ✓ Within 2 hours Rome (via bullet train)