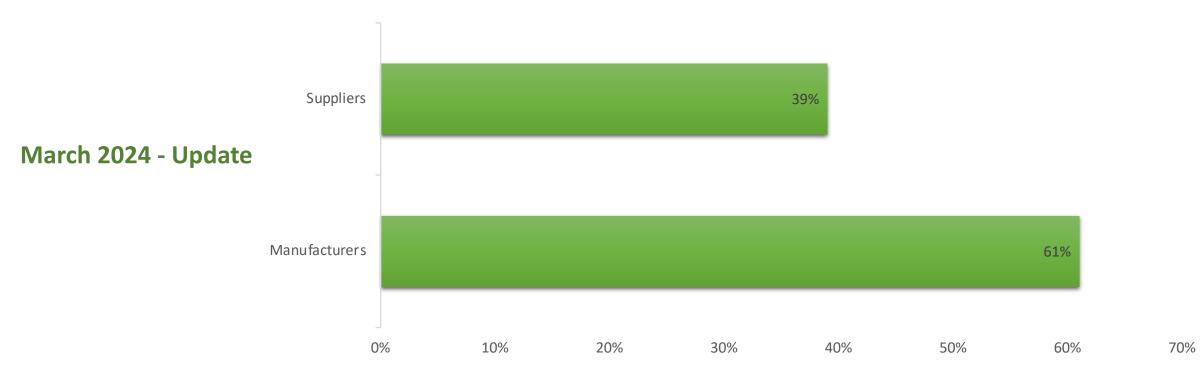

#### ECONOMIC SURVEY - FEIBP Technical Brushes

Participation: brush companies across 6 countries representing 1,017 employees

#### ECONOMIC SURVEY - FEIBP Technical Brushes

The economic outlook for Q4 2023, comparing their current situation to their 6-month outlook