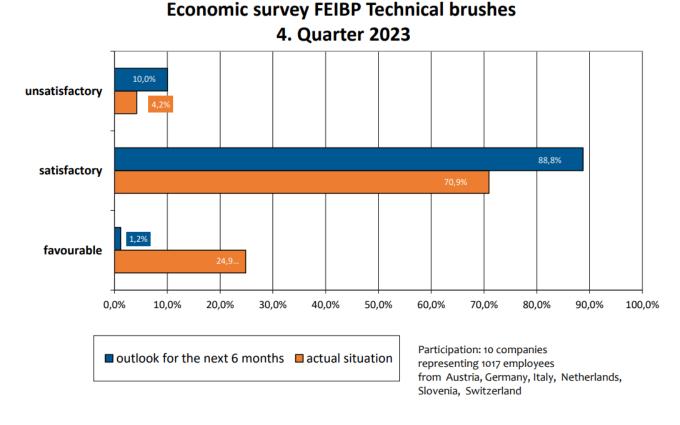

#### ECONOMIC SURVEY - FEIBP Technical Brushes

Participation: brush companies across 6 countries representing 1,017 employees

#### ECONOMIC SURVEY - FEIBP Technical Brushes

The economic outlook for Q4 2023, comparing their current situation to their 6-month outlook