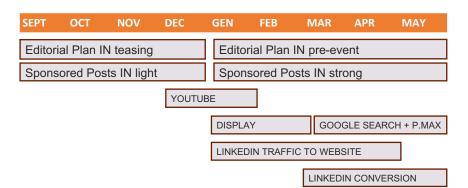

#### PROMOTIONAL CAMPAIGNS | updated at March 2024

The WBE 2024 promotional campaign has already started and will continue until the opening of the Trade Show. Here the list of the main activities planned:

#### Adv on:

- BRUSHEXPERT LTD UNITED KINGDOM www.brushexpert.com
- BRUSHWARE USA www.brushwaremag.com
- BRUSHWORK UNITED KINGDOM www.brushworkmagazine.com
- Online targeted campaign:

Newsletter campaign

Moreover all the exhibitors received a promotional kit that will allow them to inform all their customers about their presence at the show