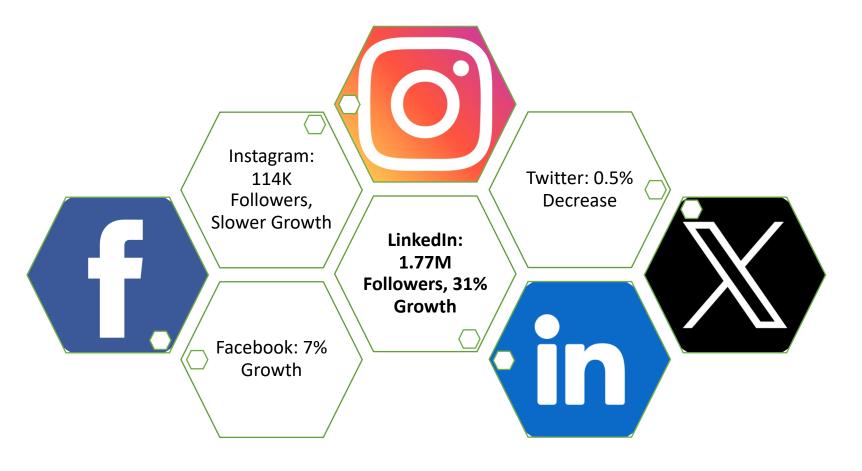

#### Social Media Trends of FEIBP Members

May 2023 - March 2024

24% overall growth