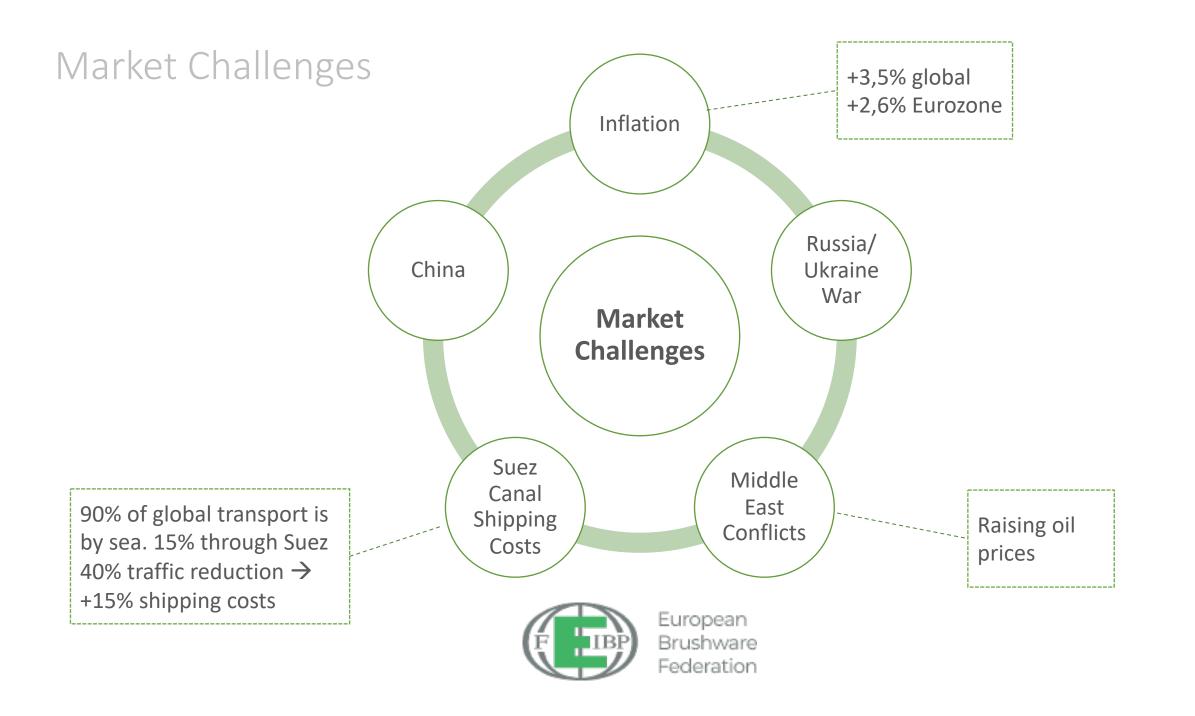

Presentation on FEIBP and WBE 2024+
Alessandro Acquaderni
March 2024

## MARKET UPDATES



#### Market Challenges



#### ECONOMIC SURVEY - FEIBP Technical Brushes

Participation: brush companies across 6 countries representing 1,017 employees





#### ECONOMIC SURVEY - FEIBP Technical Brushes

The economic outlook for Q4 2023, comparing their current situation to their 6-month outlook





#### ECONOMIC SURVEY - FEIBP Technical Brushes

The economic climate trend from Q1 2020 to Q3 2024





#### Social Media Trends of FEIBP Members



May 2023 - March 2024



24% overall growth





## FEIBP CONGRESSES

No man is an island, entire of itself; every man is a piece of the continent, a part of the main; if a clod be washed away by the sea, Europe is the less, as well as if a promontory were, as well as if a manor of thy friend's or of thine own were; any man's death diminishes