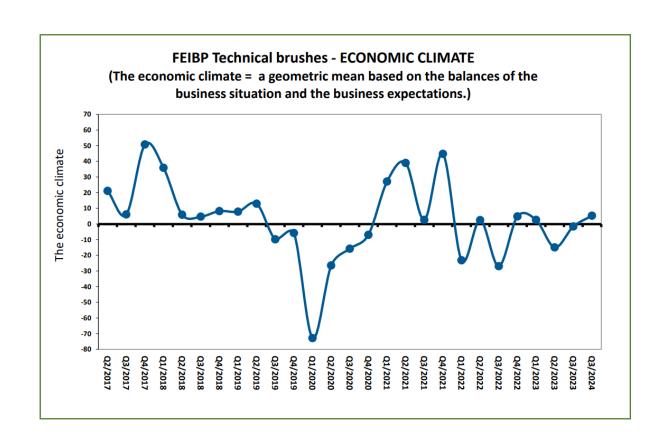

#### ECONOMIC SURVEY - FEIBP Technical Brushes

The economic climate trend from Q1 2020 to Q3 2024