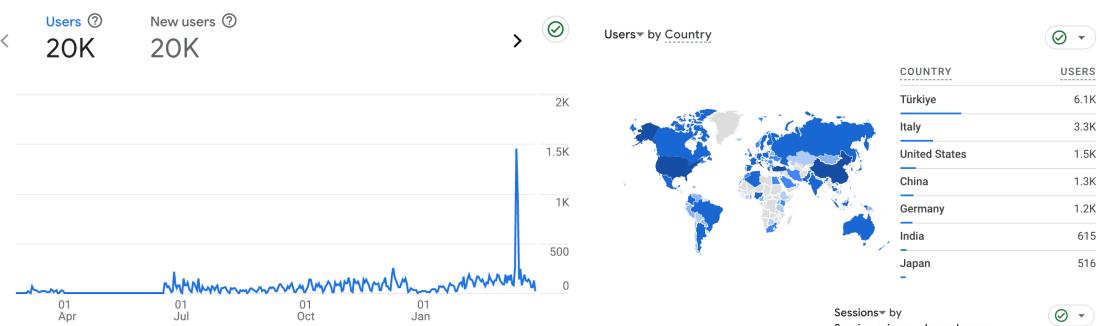

#### TRAFFIC OVERVIEW — WEBSITE | March 19th 2024 update

From inception (June 2023) to date, the page had...

- 20,000 visitors
- From over 113 countries
- Speaking over 41 different languages!

| Sessions → by Session primary channel group → | <b>⊘</b> ▼ |  |  |
|-----------------------------------------------|------------|--|--|
| SESSION PRIMARY CHAN                          | SESSIONS   |  |  |
| Direct                                        | 10K        |  |  |
| Paid Search                                   | 5.8K       |  |  |
| Organic Search                                | 5.7K       |  |  |
| Referral                                      | 2.3K       |  |  |
| Organic Social                                | 329        |  |  |
| Unassigned                                    | 90         |  |  |
| Organic Video                                 | 45         |  |  |